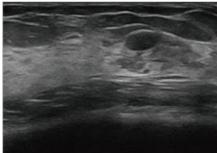

#### **IClear**<sup>+</sup>

IClear<sup>+</sup> provides better image with excellent speckle noise rejection and contrast resolution to easily identify the lesions for improved diagnostic confidence.

**IClear Off** IClear On