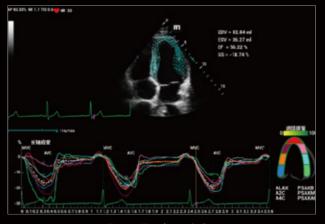

lear**<sup>+</sup>

IClear<sup>+</sup> provides better image with excellent speckle noise rejection and contrast resolution to easily identify the lesions for improved diagnostic confidence.



**IClear Off** IClear On



#### **Glazing Flow**

A-brand new way to demonstrate the color Doppler flow innovatively in a 3D visualization Intuitive and easy visualization of blood flow structures even very tiny vessels.



Fetal Cardiovascular

## **Image Gallery**



Hepatic Portal Vein



**Renal Power Doppler** 



Left Ventricle



Free Xros CM



Renal Color Doppler



**Vesical Polypus** 

Kidney

## eXceptional Intelligence

#### Leading Edge Shear Wave Elastography





STE Of Liver

STQ Of Liver

#### **UWN+ Contrast Imaging**





Contrast Of Liver

Contrast Of SMP

#### TDIQA & TTQA





Tissue Doppler Imaging & QA

Tissue Tracking & QA

### eXceptional Experience

Innovation is inspired by clinical needs. The DC-90 Vet with X-Insight is focusing on what matters to you and refines your user experience by providing clarity, flexibility, and intuitive technologies that exceed your expectations.