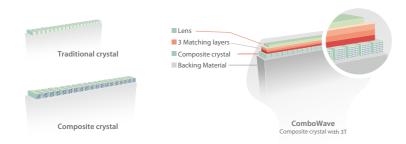

#### **Cutting-edge transducer technology**

- 3T technology: Better acoustic energy conversion/reduce "cross talk" / thermal control
- ComboWave technology: Better Spatial/Contrast Resolution
- Single crystal transducer: Improve acoustic transmission efficiency