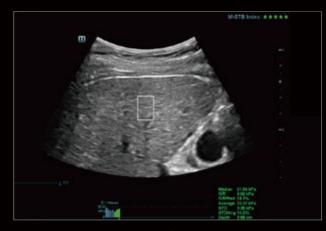

st Resolution
- Single crystal transducer: Improve acoustic transmission efficiency



#### Superb visualization

#### **IClear**<sup>+</sup>

IClear<sup>+</sup> provides better image with excellent speckle noise rejection and contrast resolution to easily identify the lesions for improved diagnostic confidence.



**IClear Off** IClear On



#### **Glazing Flow**

A-brand new way to demonstrate the color Doppler flow innovatively in a 3D visualization Intuitive and easy visualization of blood flow structures even very tiny vessels.



Fetal Cardiovascular

## **Image Gallery**



Hepatic Portal Vein



**Renal Power Doppler** 



Left Ventricle



Free Xros CM



Renal Color Doppler



**Vesical Polypus** 

Kidney

## eXceptional Intelligence

#### Leading Edge Shear Wave Elastography





STE Of Liver

STQ Of Liver

#### **UWN+ Contrast Imaging**





Contrast Of Liver

Contrast Of SMP

#### TDIQA & TTQA





Tissue Doppler Imaging & QA

Tissue Tracking & QA

### eXceptional Experience

Innovation is inspired by clinical needs. The DC-90 Vet with X-Insight is focusing on what matters to you and refines your user experience by providing clarity, flexibility, and intuitive technologies that exceed your expectations.