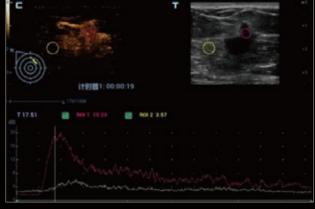

smission efficiency



#### Superb visualization

#### **IClear**<sup>+</sup>

IClear<sup>+</sup> provides better image with excellent speckle noise rejection and contrast resolution to easily identify the lesions for improved diagnostic confidence.



**IClear Off** IClear On



#### **Glazing Flow**

A-brand new way to demonstrate the color Doppler flow innovatively in a 3D visualization Intuitive and easy visualization of blood flow structures even very tiny vessels.



Fetal Cardiovascular

## **Image Gallery**



Hepatic Portal Vein



**Renal Power Doppler** 



Left Ventricle



Free Xros CM



Renal Color Doppler



**Vesical Polypus** 

Kidney

## eXceptional Intelligence

#### Leading Edge Shear Wave Elastography





STE Of Liver

STQ Of Liver

#### **UWN+ Contrast Imaging**





Contrast Of Liver

Contrast Of SMP

#### TDIQA & TTQA





Tissue Doppler Imaging & QA

Tissue Tracking & QA

### eXceptional Experience

Innovation is inspired by clinical needs. The DC-90 Vet with X-Insight is focusing on what matters to you and refines your user experience by providing clarity, flexibility, and intuitive technologies that exceed your expectations.