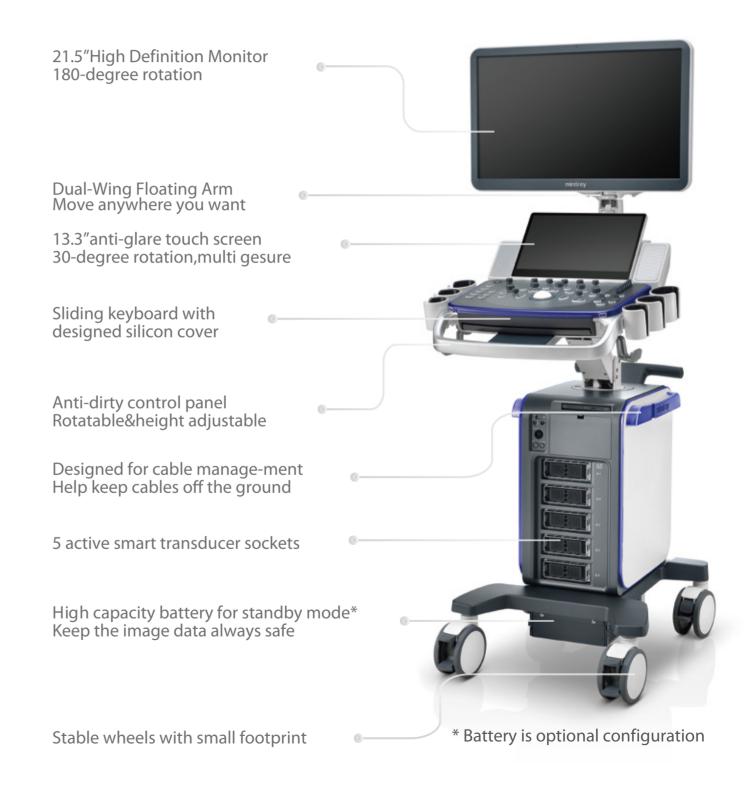

# DC-90 Vet Veterinary Diagnostic Ultrasound System Insight, Intelligence, And more X-Insight

Insight, Intelligence, And more

## X-Insight

## High efficiency with precision imaging

DC-90 Vet with X-Insight focuses on customer requirements such as providing a more comprehensive and dedicated solution to ultrasound imaging and improving product usability to enhance diagnostic efficiency.

Based on an insightful look into Veterinarians'needs, the DC-90 Vet with X-Insight is designed to deliver high efficiency with precision imaging, which is empowered by express clarity, exceptional Intelligence, and benefits from an exceeding experience.