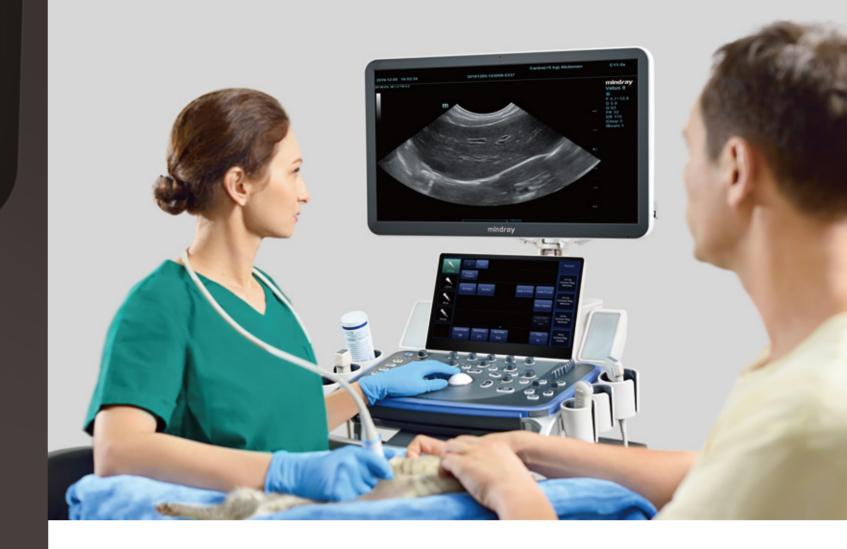

Based on an insightful look into Veterinarians'needs, the DC-90 Vet with X-Insight is designed to deliver high efficiency with precision imaging, which is empowered by express clarity, exceptional Intelligence, and benefits from an exceeding experience.