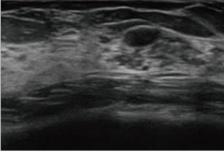

#### **IClear**<sup>+</sup>

IClear<sup>+</sup> provides better image with excellent speckle noise rejection and contrast resolution to easily identify the lesions for improved diagnostic confidence.

**IClear Off** IClear On