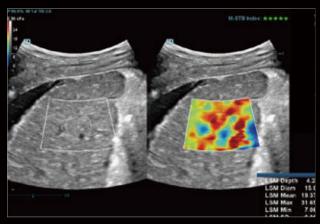

rast Resolution
- Single crystal transducer: Improve acoustic transmission efficiency



#### Superb visualization

#### **IClear**<sup>+</sup>

IClear<sup>+</sup> provides better image with excellent speckle noise rejection and contrast resolution to easily identify the lesions for improved diagnostic confidence.



**IClear Off** IClear On



#### **Glazing Flow**

A-brand new way to demonstrate the color Doppler flow innovatively in a 3D visualization Intuitive and easy visualization of blood flow structures even very tiny vessels.



Fetal Cardiovascular

## **Image Gallery**



Hepatic Portal Vein



**Renal Power Doppler** 



Left Ventricle



Free Xros CM



Renal Color Doppler



**Vesical Polypus** 

Kidney

## eXceptional Intelligence

#### Leading Edge Shear Wave Elastography





STE Of Liver

STQ Of Liver

#### **UWN+ Contrast Imaging**





Contrast Of Liver

Contrast Of SMP

#### TDIQA & TTQA





Tissue Doppler Imaging & QA

Tissue Tracking & QA

### eXceptional Experience

Innovation is inspired by clinical needs. The DC-90 Vet with X-Insight is focusing on what matters to you and refines your user experience by providing clarity, flexibility, and intuitive technologies that exceed your expectations.