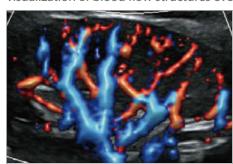

#### **Glazing Flow**

A-brand new way to demonstrate the color Doppler flow innovatively in a 3D visualization Intuitive and easy visualization of blood flow structures even very tiny vessels.

Fetal Cardiovascular