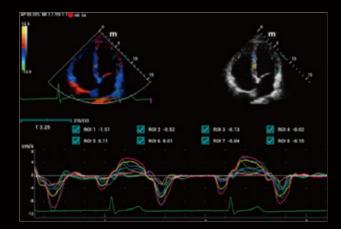

IClear**<sup>+</sup>

IClear<sup>+</sup> provides better image with excellent speckle noise rejection and contrast resolution to easily identify the lesions for improved diagnostic confidence.



**IClear Off** IClear On



#### **Glazing Flow**

A-brand new way to demonstrate the color Doppler flow innovatively in a 3D visualization Intuitive and easy visualization of blood flow structures even very tiny vessels.



Fetal Cardiovascular

## **Image Gallery**



Hepatic Portal Vein



**Renal Power Doppler** 



Left Ventricle



Free Xros CM



Renal Color Doppler



**Vesical Polypus** 

Kidney

## eXceptional Intelligence

#### Leading Edge Shear Wave Elastography





STE Of Liver

STQ Of Liver

#### **UWN+ Contrast Imaging**





Contrast Of Liver

Contrast Of SMP

#### TDIQA & TTQA





Tissue Doppler Imaging & QA

Tissue Tracking & QA

### eXceptional Experience

Innovation is inspired by clinical needs. The DC-90 Vet with X-Insight is focusing on what matters to you and refines your user experience by providing clarity, flexibility, and intuitive technologies that exceed your expectations.