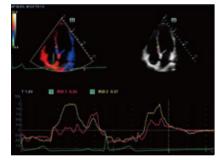

M Mode of Canine Heart

Feline Abdomen

Canine Bladder

Canine Kidney

Color Mode of Canine Kidney

TDI QA of Canine Heart

TDI of Canine Heart

PW Mode of Canine Heart

#### Animal cardiac solutions:

- CW/PW automatic tracking & analysis
- Free Xros M for anatomical M mode
- Free Xros CM for curved anatomical M mode
- Tissue Doppler Imaging (supporting 4 modes)
- Tissue Doppler Imaging with Quantitative Analysis