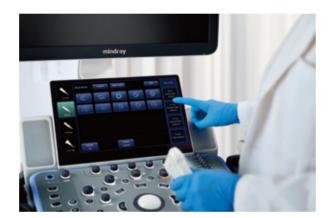

### **Simple Veterinary Workflow**

- Transducers and the corresponding exam modes are displayed in the same interface, select or switch within 1 second
- Recent 4 modes are presented at hand, one-key to switch the frequently-used exam mode
- Super smart touch screen supports powerful multi-touch fast operation