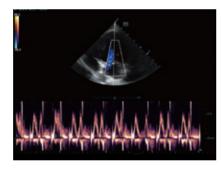

#### Animal cardiac solutions:

- CW/PW automatic tracking & analysis
- Free Xros M for anatomical M mode
- Free Xros CM for curved anatomical M mode
- Tissue Doppler Imaging (supporting 4 modes)
- Tissue Doppler Imaging with Quantitative Analysis