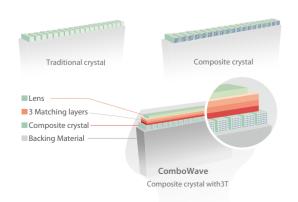

## **Advanced Ultrasound Technology**

ComboWave transducers integrated with Mindray's unique 3T technology, allowing you to experience outstanding performance with extreme image resolution and uniformity in animal abdomen, small parts, reproduction and more.