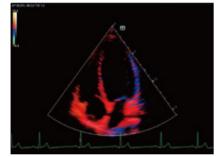

M Mode of Canine Heart

Feline Abdomen

Canine Bladder

Canine Kidney

Color Mode of Canine Kidney

TDI QA of Canine Heart

TDI of Canine Heart

PW Mode of Canine Heart