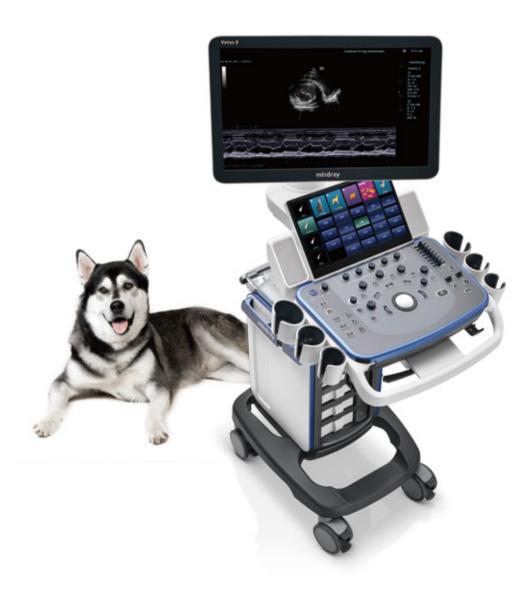

Q | Search Mindray Animal Medical

www.mindrayanimal.com service@mindrayanimal.com

Vetus 5 Veterinary Diagnostic Ultrasound System

13.3" anti-glare touch screen 30° rotation, easy cleaning

21.5" high resolution LED Monitor

Sliding keypad with protective silicon film Anti-liquid, anti-animal hairs

4 active transducer ports Transducer ports protective covers

Stable wheels with small footprint Anti hair-wrapped, 360° rotation

Unique design for cable management

300 Mbps Wi-Fi with easy connection everywhere