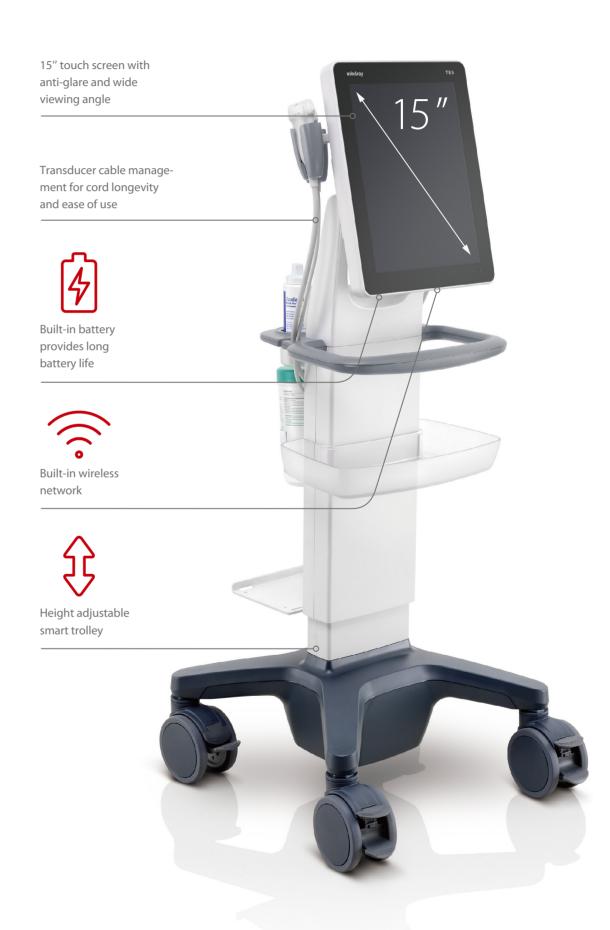

inger.

#### Gesture-Based Workflow

Gesture controls are the most efficient way to satisfy all clinical functions, and also allow flexibility of user-programming.



## Superior performance with focused features

#### iVocal

Based on Artificial Intelligence voice recognition technology, iVocal allows you to remotely control the system by simple yet extensive voice commands through a wireless microphone, further enhancing ultrasound users' comfort and ergonomics during the entire procedure., supporting Adding, Deleting and Renaming voice commands for user-defined command list.





#### iNeedle+

2nd generation needle enhancement technology for easy needle approach to target and enhanced accuracy for guided procedures.







iNeedle+ on convex

# Smart design with innovative ergonomics