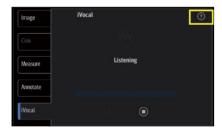

#### iVocal

Based on Artificial Intelligence voice recognition technology, iVocal allows you to remotely control the system by simple yet extensive voice commands through a wireless microphone, further enhancing ultrasound users' comfort and ergonomics during the entire procedure., supporting Adding, Deleting and Renaming voice commands for user-defined command list.