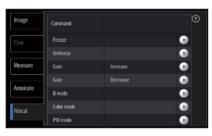

#### iVocal

Based on Artificial Intelligence voice recognition technology, iVocal allows you to remotely control the system by simple yet extensive voice commands through a wireless microphone, further enhancing ultrasound users' comfort and ergonomics during the entire procedure., supporting Adding, Deleting and Renaming voice commands for user-defined command list.