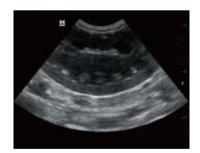

klit for working in clinics
- Light and compact design offering extreme portability

# **Good Image Quality for Wide Veterinary Use**

- PW Doppler and Auto Trace reveal details of blood flow for more comprehensive diagnosis
- Tissue Harmonic Imaging for enhanced contrast resolution
- iZoom for instant full screen image expansion
- Abroad range of transducers covering abdomen, thoracic, cardiac, tendinous, small parts, urology and reproductive system for animals such as dog, cat, equine, bovine and ovine, etc.

### Saving the Scanning Time by Facilitating the Workflow

- iStorage for instant images and reports transfer to PC
- User-defined keys for programmable personalized operations
- 1.5h uninterrupted scanning with rechargeable battery
- 500GB hard disk for large patient data storage



Feline kidney



Canine bladder