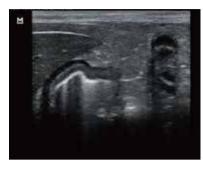

DP-30Vet Power

Digital Ultrasonic Diagnostic Imaging System



## DP-30Vet Power

## Digital Ultrasonic Diagnostic Imaging System

- 12.1 inch high definition LED with Full Screen design assuring easy cleaning
- 30 degree tilting angle adjustable monitor for better viewing
- User friendly control panel with backlit for working in clinics
- Advanced technologies including Power Doppler and PW
  Doppler help evaluate blood flow in different clinical conditions
- Veterinary exam modes including full measurement, comment and body mark packages
- Specifically designed veterinary transducers with anti-decay surface and longer cable



Feline kidney



Feline dodecadactylon