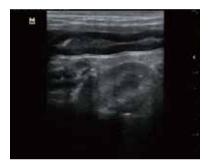

DP-30Vet Power

Digital Ultrasonic Diagnostic Imaging System



## DP-30Vet Power

## Digital Ultrasonic Diagnostic Imaging System

- 12.1 inch high definition LED with Full Screen design assuring easy cleaning
- 30 degree tilting angle adjustable monitor for better viewing
- User friendly control panel with backlit for working in clinics
- Advanced technologies including Power Doppler and PW
  Doppler help evaluate blood flow in different clinical conditions
- Veterinary exam modes including full measurement, comment and body mark packages
- Specifically designed veterinary transducers with anti-decay surface and longer cable



Feline kidney



Feline dodecadactylon